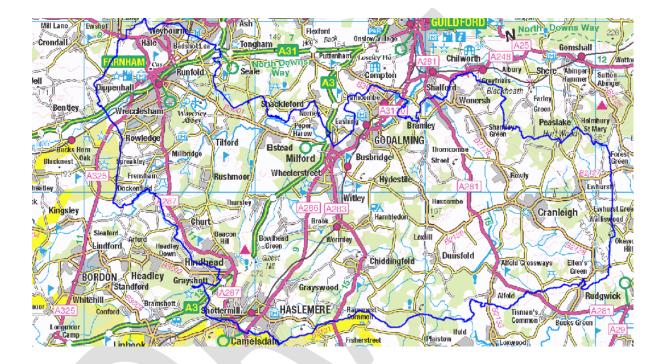

#### Restricted Area – schedule 1 – dogs on lead by direction

All land in the administrative area of Waverley Borough Council that is open to the air and to which the public are entitled or permitted to have access (with or without payment) and edged / coloured blue on the map referred to.

#### Schedule 1 – plan of Waverley Borough Council administrative area